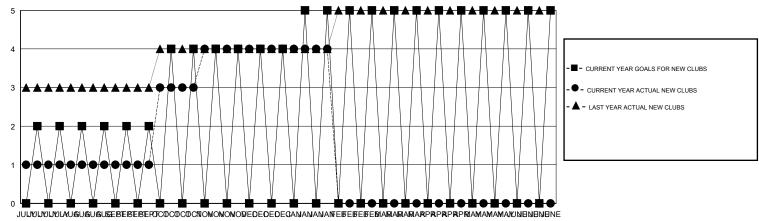

#### GOALS AND ACTUAL NEW CLUBS CUMULATIVE

# GMT: LOCATION REP OF BANGLADESH

GMT CA

|                       | Club          | s         |               | Members               |                           |                         |                                              |  |
|-----------------------|---------------|-----------|---------------|-----------------------|---------------------------|-------------------------|----------------------------------------------|--|
| RESULTS FOR 2019-2020 |               |           |               | RESULTS FOR 2019-2020 |                           |                         |                                              |  |
| QUARTER               | NEW CLUB GOAL | NEW CLUBS | DROPPED CLUBS | QUARTER               | MEMBER GROWTH NET<br>GOAL | MEMBER GROWTH<br>ACTUAL | DROPPED MEMBERS ACTUAL (including transfers) |  |
| JULY/AUG/SEPT         | 1             | 4         | 4             | JULY/AUG/SEPT         | 16                        | 412                     | 160                                          |  |
| OCT/NOV/DEC           | 1             | 12        | 0             | OCT/NOV/DEC           | 17                        | 772                     | 260                                          |  |
| JAN/FEB/MAR           | 1             | 0         | 56            | JAN/FEB/MAR           | 15                        | 52                      | 988                                          |  |
| APR/MAY/JUNE          | 0             | 0         | 0             | APR/MAY/JUNE          | 10                        | 0                       | 0                                            |  |