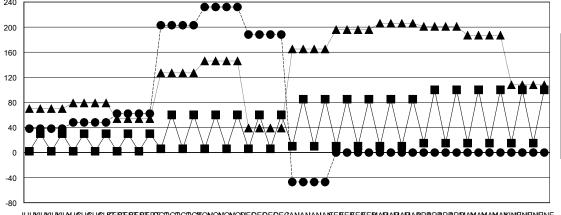

### GOALS AND ACTUAL MEMBERS CUMULATIVE

- MEMBER GROWTH NET GOAL
- ● MEMBER GROWTH ACTUAL
- ▲ LAST YEAR MEMBERSHIP ACTUAL

| DROPPED CLUBS: 15            |     | 49 CLUBS OF 94 ADDED 1 OR MORE<br>NEW MEMBERS | GENDER DISTRIBUTION  MALE 2,169 (81.30%)  FEMALE 499 (18.70%) |              |     |
|------------------------------|-----|-----------------------------------------------|---------------------------------------------------------------|--------------|-----|
| DROPPED MEMBERS              |     |                                               | PEWALE                                                        | 455 (10.76%) |     |
| DECEASED                     | 1   | CLICK HERE FOR CUMULATIVE                     | TOTAL FAMILY UNIT MEMBERS                                     |              | 954 |
| CLUB CANCELLED 245 OTHER 106 |     | MEMBERSHIP DATA                               |                                                               |              | 000 |
|                              |     |                                               | FAMILY MEMBERS PAYING HALF DUES                               |              | 622 |
| TOTAL                        | 352 |                                               |                                                               |              |     |

# GMT: LOCATION REP OF BANGLADESH

GMT CA

|                       | Club          | s         |               | Members               |                           |                         |                                              |  |
|-----------------------|---------------|-----------|---------------|-----------------------|---------------------------|-------------------------|----------------------------------------------|--|
| RESULTS FOR 2019-2020 |               |           |               | RESULTS FOR 2019-2020 |                           |                         |                                              |  |
| QUARTER               | NEW CLUB GOAL | NEW CLUBS | DROPPED CLUBS | QUARTER               | MEMBER GROWTH NET<br>GOAL | MEMBER GROWTH<br>ACTUAL | DROPPED MEMBERS ACTUAL (including transfers) |  |
| JULY/AUG/SEPT         | 1             | 4         | 4             | JULY/AUG/SEPT         | 16                        | 412                     | 160                                          |  |
| OCT/NOV/DEC           | 1             | 12        | 0             | OCT/NOV/DEC           | 17                        | 772                     | 260                                          |  |
| JAN/FEB/MAR           | 1             | 0         | 56            | JAN/FEB/MAR           | 15                        | 52                      | 988                                          |  |
| APR/MAY/JUNE          | 0             | 0         | 0             | APR/MAY/JUNE          | 10                        | 0                       | 0                                            |  |